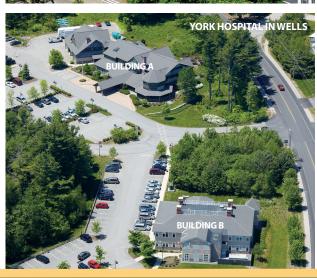

#### YORK HOSPITAL IN WELLS

112-114 Sanford Road, Wells, ME 04090 (207) 646-5211

- Breast Care [Building B, 2nd floor]
- Cancer Care [Building A, 2nd floor]
- Cardiovascular Care [Building A, 2nd floor]
- Kittery Eye [Building B, 2nd floor]
- Surgery Associates of YH [Building A, 2nd floor]
- Emergency & Walk-in Care [Building A, 1st floor]
- Imaging: X-ray, CT-Scan [Building A, 1st floor]
- Imaging: Ultrasound [Building B, 2nd floor]
- Lab [Building A, 1st floor]
- OB/GYN, Surgical & Midwifery Associates [Building B, 2nd floor]
- Pediatric Associates of YH [Building B, 2nd floor]
- Physical Therapy Wells PT, OT [Building B, 1st floor]
- Wound Healing & Hyperbaric Medicine [Building B, 1st floor]
- York Hospital Family Medicine in Wells [Building A, 2nd floor]