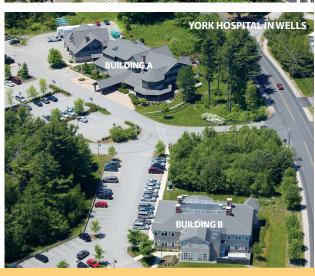

#### YORK HOSPITAL IN WELLS

112-114 Sanford Road, Wells, ME 04090 (207) 646-5211

- Breast Care [Building B, 2nd floor]
- Cancer Care [Building A, 2nd floor]
- Kittery Eye [Building B, 2nd floor]
- Emergency & Walk-In Care [Building A, 1st floor]
- Imaging: X-ray, CT-Scan [Building A, 1st floor]
- Imaging: Ultrasound [Building B, 2nd floor]
- Lab [Building A, 1st floor]
- OB/GYN, Surgical & Midwifery Associates [Building B, 2nd floor]
- Pediatric Associates of YH [Building B, 2nd floor]
- Physical Therapy Wells PT, OT [Building B, 1st floor]
- Wound Healing & Hyperbaric Medicine [Building B, 1st floor]
- York Hospital Family Medicine in Wells [Building A, 2nd floor]