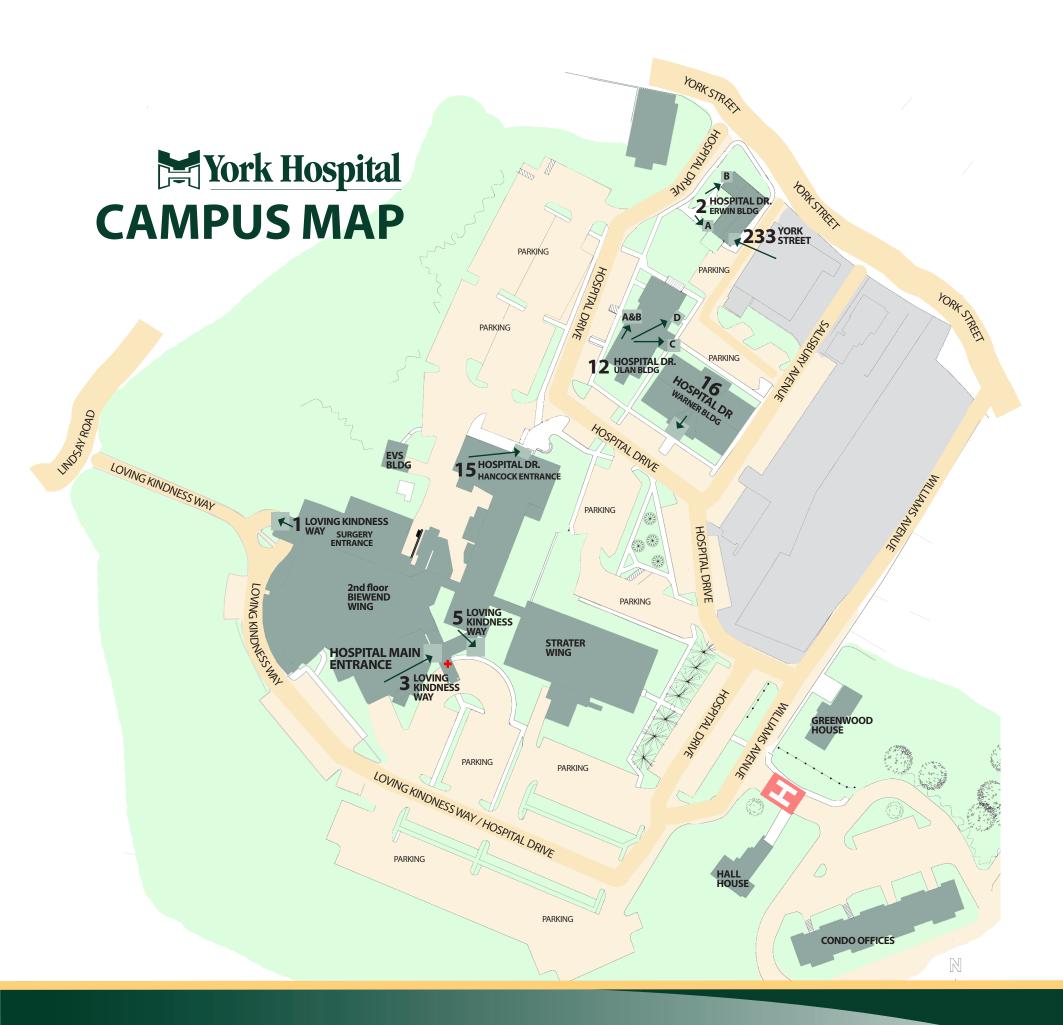

## York Hospital CAMPUS MAP

This map includes services located on the York Hospital campus, and those located at each of the Hospital's community sites in the Berwicks, Kittery, Sanford, Wells and York.

For the most up-to-date information, please refer to our website at www.yorkhospital.com.