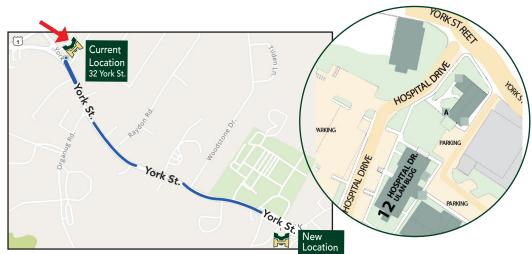

## **Directions from 32 York Street:**

• Follow York St. to Village Center. • Turn RIGHT onto Hospital Drive. • At top of hill bear RIGHT and park in this parking lot. • After parking, the Martin S. Ulan Building (#12, grey exterior) is straight ahead. • Upon entering, Suite B is directly to the right – shared with Internal Medicine of York.